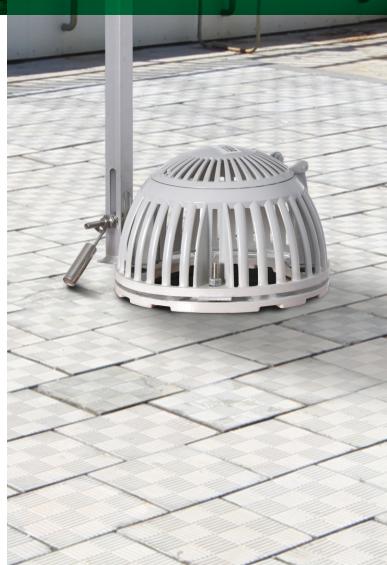

fing contractor receives a leak identifier alert showing the approximate location and dimensions of the leak, greatly reducing troubleshooting time. SmartTag also stores leak history, maintenance schedules, building composition, warranty information and more.

**SmartTag** your roof today to start saving money on your service calls!

Our Guardian Gateway software ensures constant wireless communication between you and the **SmartDrain** sensors located throughout your facility. The Gateway will send relevant alerts to keep you informed of potential issues in real-time.

You are able to receive updates on your Guardian **SmartDrain** system on any mobile device or PC. Log in to the Guardian platform to monitor all of your facilities from anywhere in the world.

### **Guardian SmartDrain**





#### **Guardian SmartBeam**

Easily secure your rooftop perimeter with point-to-point infrared beam and receive instant updates the moment your rooftop perimeter is breached.

#### **Guardian SmartCam**

Currently in development, the **SmartCam** will allow you to monitor your site and receive trespassing alerts.

## 3 Easy Steps

### to Get Your Roof Actively Monitored







Contact Us

Receive a Quote

Installation



515 Legget Drive, Suite 600 Ottawa, ON K2K 3G4 Phone: 1-833-70-SMART Email: contact@guardiansensor.com www.guardiansensor.com