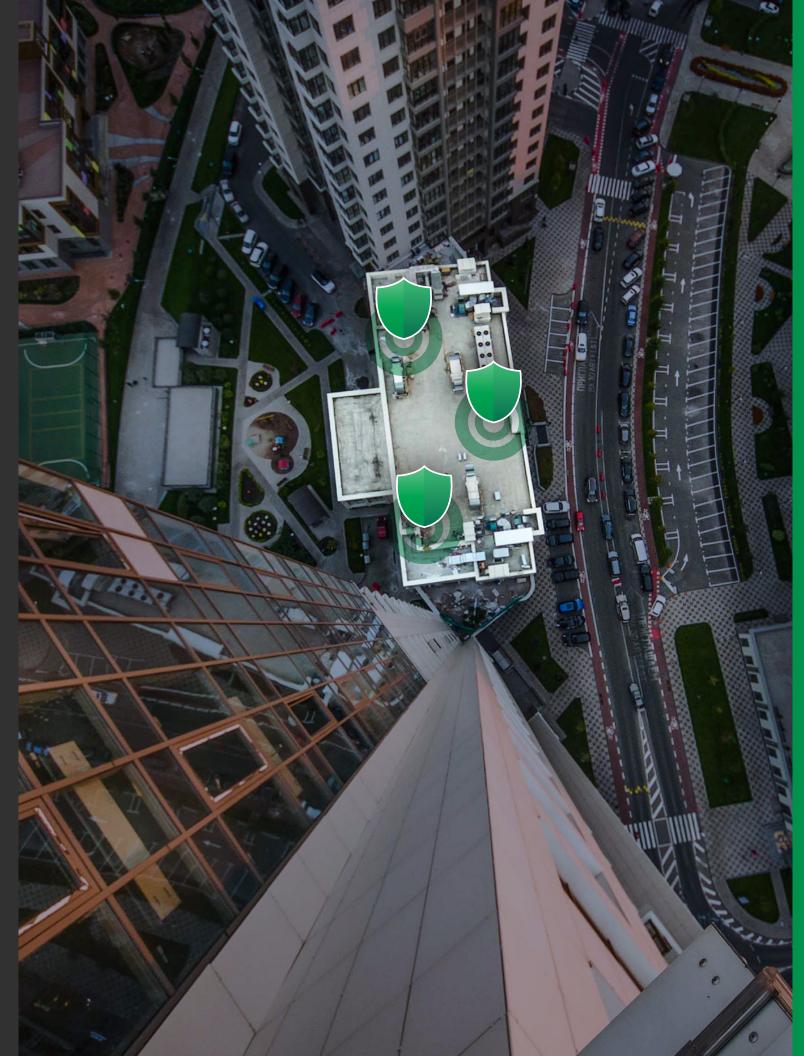

## INTEGRATED REAL-TIME MONITORING

Innovative technology to help you actively monitor your building.

# GET TO KNOW US

Guardian is a technology based company that uses state of the art sensors to provide integrated real-time monitoring of flat roof areas for potential issues.

Our team members have more than 30 years of experience in roofing and building maintenance. Their extensive knowledge is based on research and experience in the technology industry.

#### **Guardian SmartTag**

SmartTag is an innovative online GPS geotagging system that identifies troubled areas, enabling your roofing contractor to quickly pinpoint troubled areas prior to arriving on site. Once engaged, SmartTag sends an immediate alert to all computers and mobile devices in your network. A couple of keystrokes later, your preferred roofing contractor receives a leak identifier alert showing the approximate location and dimensions of the leak, greatly reducing troubleshooting time. SmartTag also stores leak history, maintenance schedules, building composition, warranty information and more.