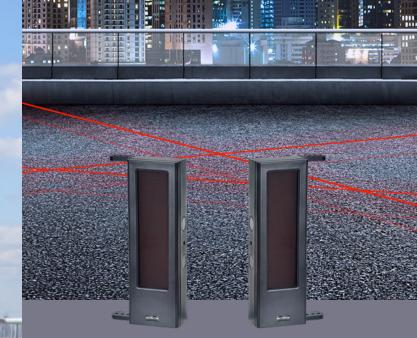

#### **Guardian SmartBeam**

Easily secure your rooftop perimeter with point-to-point infrared beam and receive instant updates the moment your rooftop perimeter is breached.