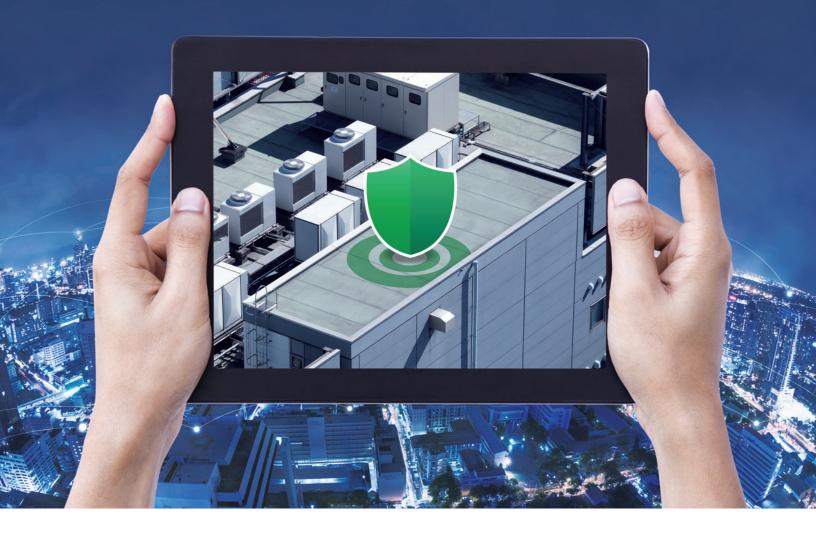

## INTEGRATED REAL-TIME MONITORING

Innovative technology to help you actively monitor your building.

# GET TO KNOW US

Guardian is a technology based company that uses state of the art sensors to provide integrated real-time monitoring of flat roof areas for potential issues.

Our team members have more than 30 years of experience in roofing and building maintenance. Their extensive knowledge is based on research and experience in the technology industry.

#### **Guardian SmartTag**

SmartTag is an innovative online GPS geotagging system that identifies troubled areas, enabling your roofing contractor to quickly pinpoint troubled areas prior to arriving on site. Once engaged, SmartTag sends an immediate alert to all computers and mobile devices in your network. A couple of keystrokes later, your preferred roofing contractor receives a leak identifier alert showing the approximate location and dimensions of the leak, greatly reducing troubleshooting time. SmartTag also stores leak history, maintenance schedules, building composition, warranty information and more.